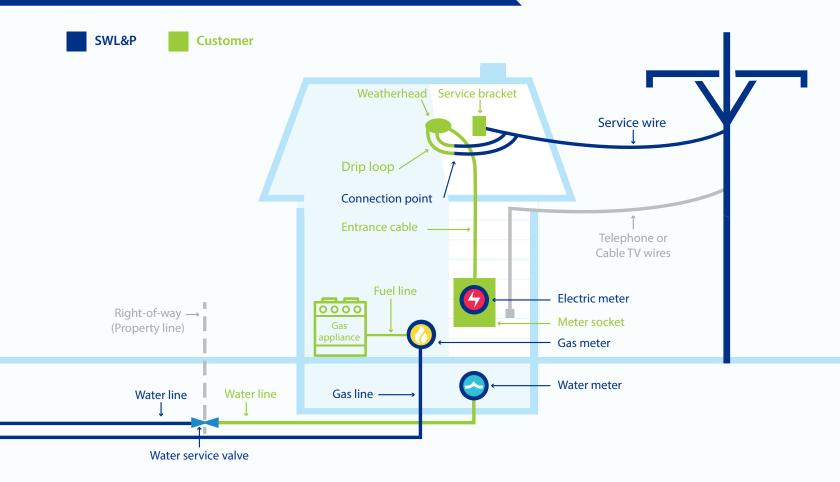

## WHAT'S OURS WHAT'S YOURS

**Superior Water, Light and Power** owns much of the equipment that serves your home, but you may be surprised to learn that you also own parts of the system. If severe weather or an accident damages those items, it's up to you to have them repaired by a certified electrician or plumber. We'll take care of the rest. Call us at 715-394-2200.